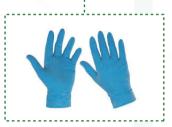

#### 1 Box Disposable Surgical Gloves

Disposable Gloves must be worn, they can reduce the risk of acquiring infection through direct skin contact between IP and first Aider.
Gloves are for single use only.