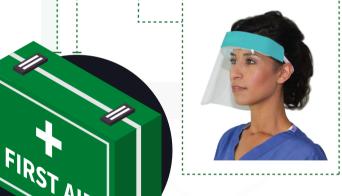

#### 2 No. Disposable Face Visors

Eye/Face protection must be worn when there is a risk of blood, body fluids, secretions and excretions splashing into the face and eyes, Eye/Face protection are one use only.