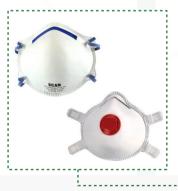

#### 2 No. FFP3 Disposable Face Mask

Disposal Surgical mask or Disposal Filtering face piece respirator will protect the wearer from potentially infectious substances; when worn correctly they seal firmly to the face. Mask are one use only.