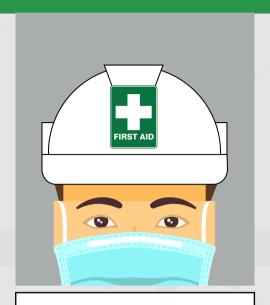

#### 2 No. FFP3 Disposable Face Mask

Disposal Surgical mask or Disposal Filtering face piece respirator will protect the wearer from potentially infectious substances; when worn correctly they seal firmly to the face. Mask are one use only.