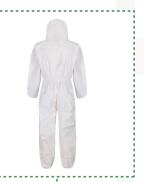

### 2 No. Disposable FP Coveralls

Disposable fluid-repellent coveralls/gown must be worn; coveralls/gown are for single use only.