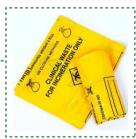

5 No. Clinical Waste Sacks

All waste must be treated as clinical waste as disposed as so.

The equipment contained here-in is solely for enhancing on-site authorised First Aid Kits for the safety and protection of First Aiders when dealing with on-site incidents. Items are not to be removed except for dealing with First Aid incidents requiring their use.