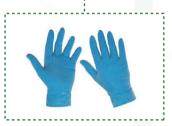

#### 1 Box Disposable Surgical Gloves

Disposable Gloves must be worn, they can reduce the risk of acquiring infection through direct skin contact between IP and first Aider.
Gloves are for single use only.