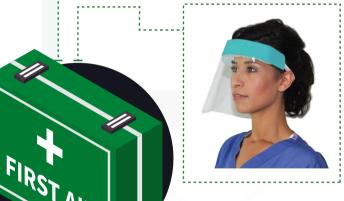

#### 2 No. Disposable Face Visors

Eye/Face protection must be worn when there is a risk of blood, body fluids, secretions and excretions splashing into the face and eyes, Eye/Face protection are one use only.