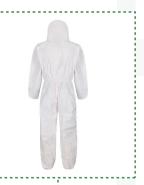

#### 2 No. Disposable FP Coveralls

Disposable fluid-repellent coveralls/gown must be worn; coveralls/gown are for single use only.