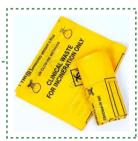

5 No. Clinical Waste Sacks

All waste must be treated as clinical waste as disposed as so.

The equipment contained here-in is solely for enhancing on-site authorised First Aid Kits for the safety and protection of First Aiders when dealing with on-site incidents. Items are not to be removed except for dealing with First Aid incidents requiring their use.