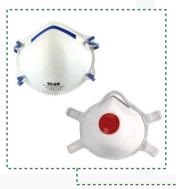

#### 2 No. FFP3 Disposable Face Mask

Disposal Surgical mask or Disposal Filtering face piece respirator will protect the wearer from potentially infectious substances; when worn correctly they seal firmly to the face. Mask are one use only.