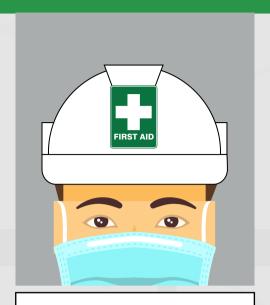

#### 2 No. FFP3 Disposable Face Mask

Disposal Surgical mask or Disposal Filtering face piece respirator will protect the wearer from potentially infectious substances; when worn correctly they seal firmly to the face. Mask are one use only.